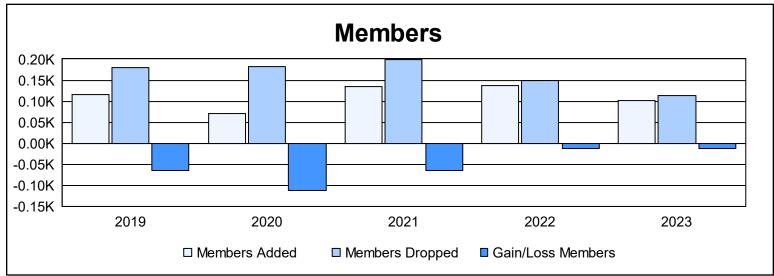

DISTRICT LC 1 As of June 2023 Cumulative

| Year      | New<br>Clubs | Dropped<br>Clubs | Gain/<br>Loss<br>Clubs | New<br>Members | Charter<br>Members | Reinstate<br>Members | Transfer<br>Members | Total<br>Member<br>Added | Total<br>Members<br>Dropped | Gain/<br>Loss<br>Members |
|-----------|--------------|------------------|------------------------|----------------|--------------------|----------------------|---------------------|--------------------------|-----------------------------|--------------------------|
| 2018-2019 | 1            | 4                | -3                     | 81             | 24                 | 5                    | 5                   | 115                      | 180                         | -65                      |
| 2019-2020 | 0            | 3                | -3                     | 43             | 9                  | 6                    | 12                  | 70                       | 183                         | -113                     |
| 2020-2021 | 2            | 2                | 0                      | 51             | 71                 | 8                    | 4                   | 134                      | 198                         | -64                      |
| 2021-2022 | 1            | 2                | -1                     | 92             | 33                 | 4                    | 7                   | 136                      | 149                         | -13                      |
| 2022-2023 | 1            | 0                | 1                      | 59             | 32                 | 1                    | 9                   | 101                      | 113                         | -12                      |
| Average   | 1            | 2                | -1                     | 65             | 34                 | 5                    | 7                   | 111                      | 165                         | -53                      |